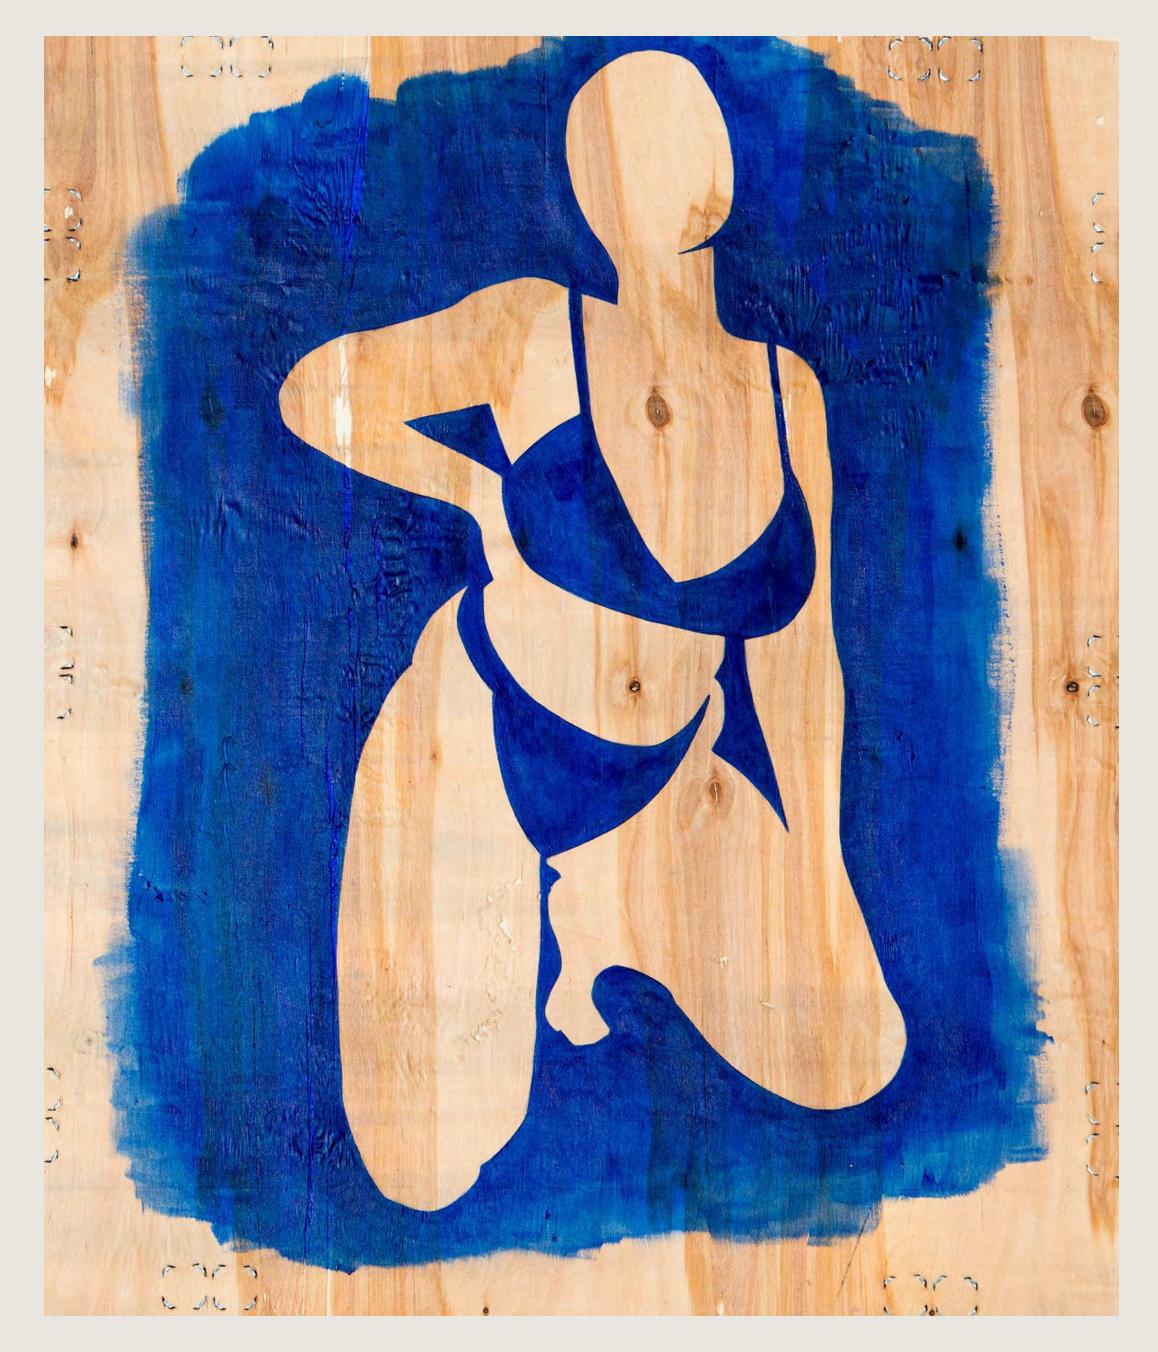

Evelin dedamo

ART PORTFOLIO

Evelin dedano



"I paint ordinary bodies, transforming skin-tones, curves and shapes into abstract forms that give the female figure an untainted arena to display her strength & beauty."

- Evelin Toledano

### SELECTED EXHIBITIONS

2023 - Solo show, In a New Light

2023 - Solo show, Positive Space

**2022** - Group show, Flecha

2022 - Group show, Coge by Open

2020 - Group show, Boreal 2019 - Solo show, Santosha

## 



Evelin dedano







Acrylic on wood 70x50cm



## Stretch





Wood veneer on wood panel 27x35cm



### Aura





## Marina

Acrylic on wood 50x70cm



# CANVAS





Acrylic on canvas 70x70cm



## Lucia





# Carmen

Acrylic on canvas 70x70cm

## SCULPTURES



### Evelin dedano



Wood sculpture 64x70cm Acrylic on wood





## larmen



Wood sculpture 92x126cm Acrylic on wood

# MURALS



### **Jaria**





## WEARABLE





Woven tapestry 138cmx183cm







# rings



## PACKAGING





Wine label designed for the education hub, Suc Suc.



# Suc wine



See more

www.evelintoledano.com
@evelintoledano

hello@evelintoledano.com

# THANKS