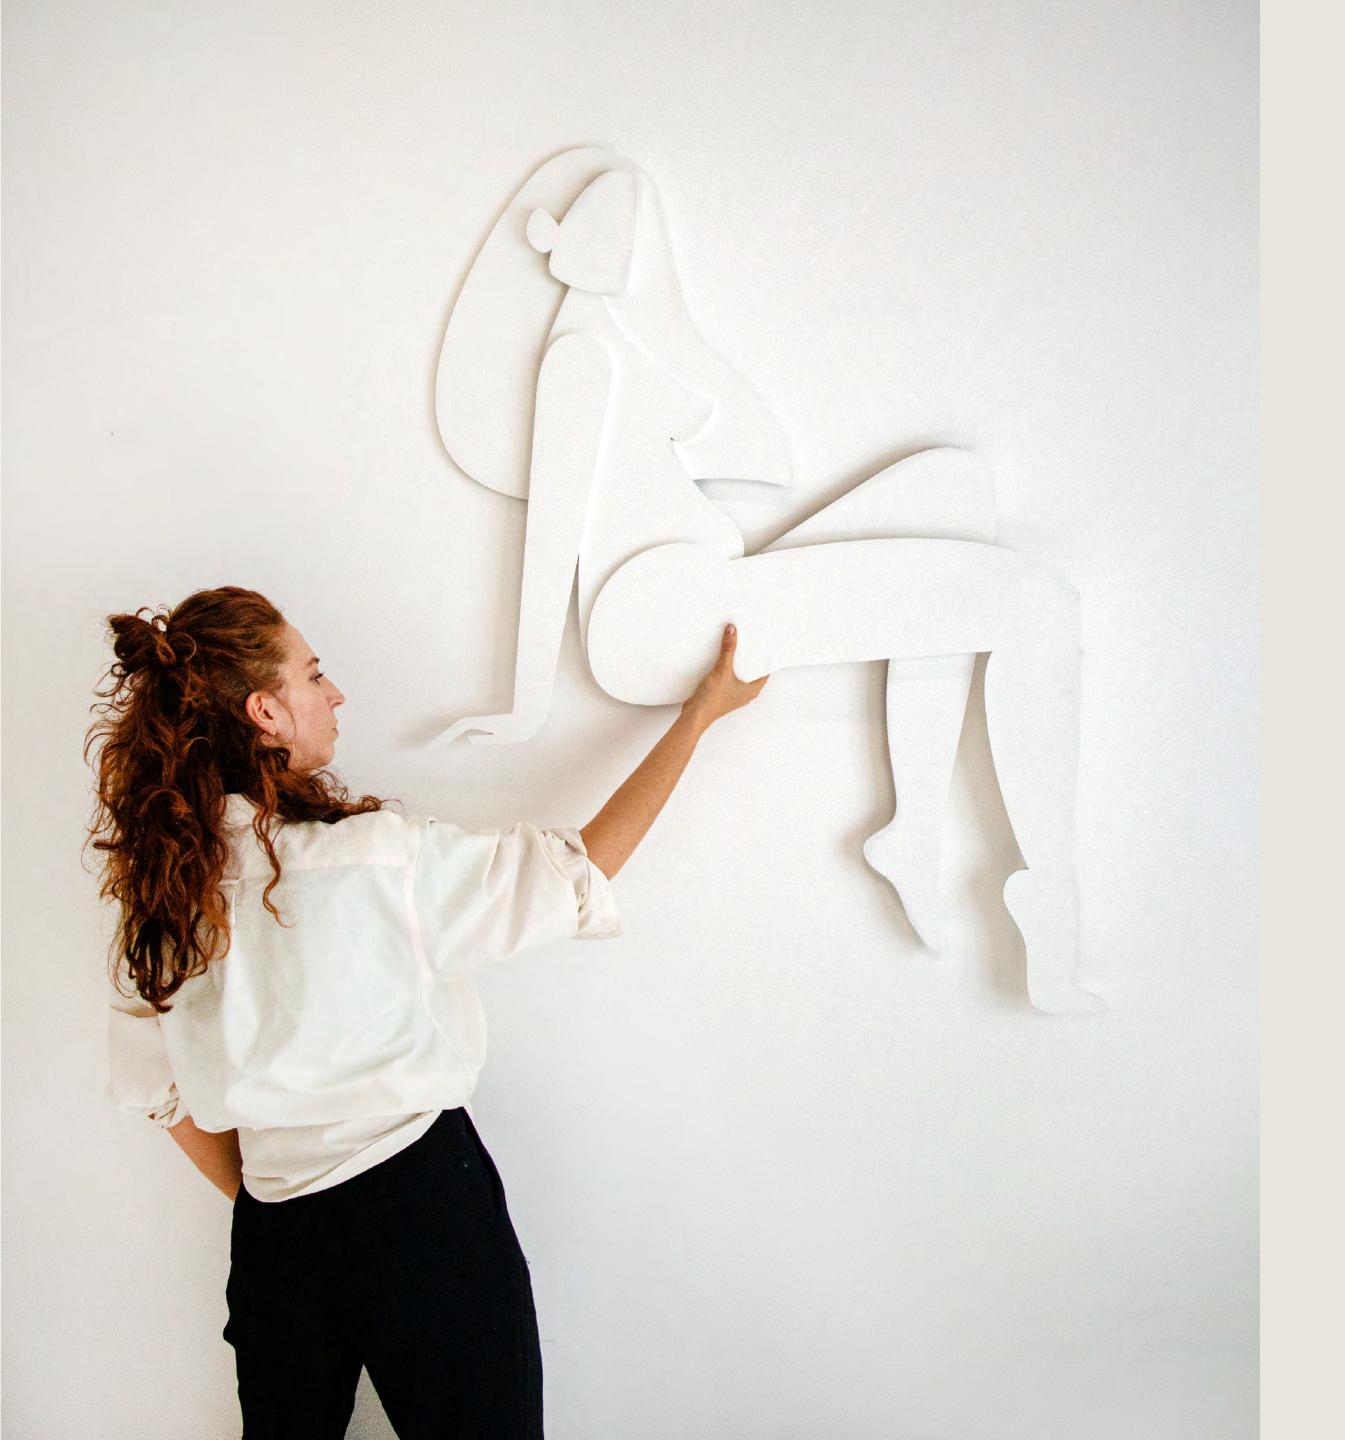

Evelin dedamo

ART PORTFOLIO

Evelin dedano



"I paint ordinary bodies, transforming skin-tones, curves and shapes into abstract forms that give the female figure an untainted arena to display her strength & beauty."

- Evelin Toledano

### SELECTED EXHIBITIONS

2023 - Solo show, In a New Light

2023 - Solo show, Positive Space

**2022** - Group show, Flecha

2022 - Group show, Coge by Open

2020 - Group show, Boreal 2019 - Solo show, Santosha

## 



Evelin dedano







Acrylic on wood 70x50cm



## Stretch





Wood veneer on wood panel 27x35cm



### Aura





## Marina

Acrylic on wood 50x70cm



# CANVAS





Acrylic on canvas 70x70cm



## Lucia





# Carmen

Acrylic on canvas 70x70cm

## SCULPTURES



### Evelin dedano



Wood sculpture 64x70cm Acrylic on wood





## larmen



Wood sculpture 92x126cm Acrylic on wood

# MURALS



### **Jaria**





## WEARABLE





Woven tapestry 138cmx183cm







# rings



## PACKAGING





Wine label designed for the education hub, Suc Suc.



# Suc wine



See more

www.evelintoledano.com
@evelintoledano

hello@evelintoledano.com

# THANKS