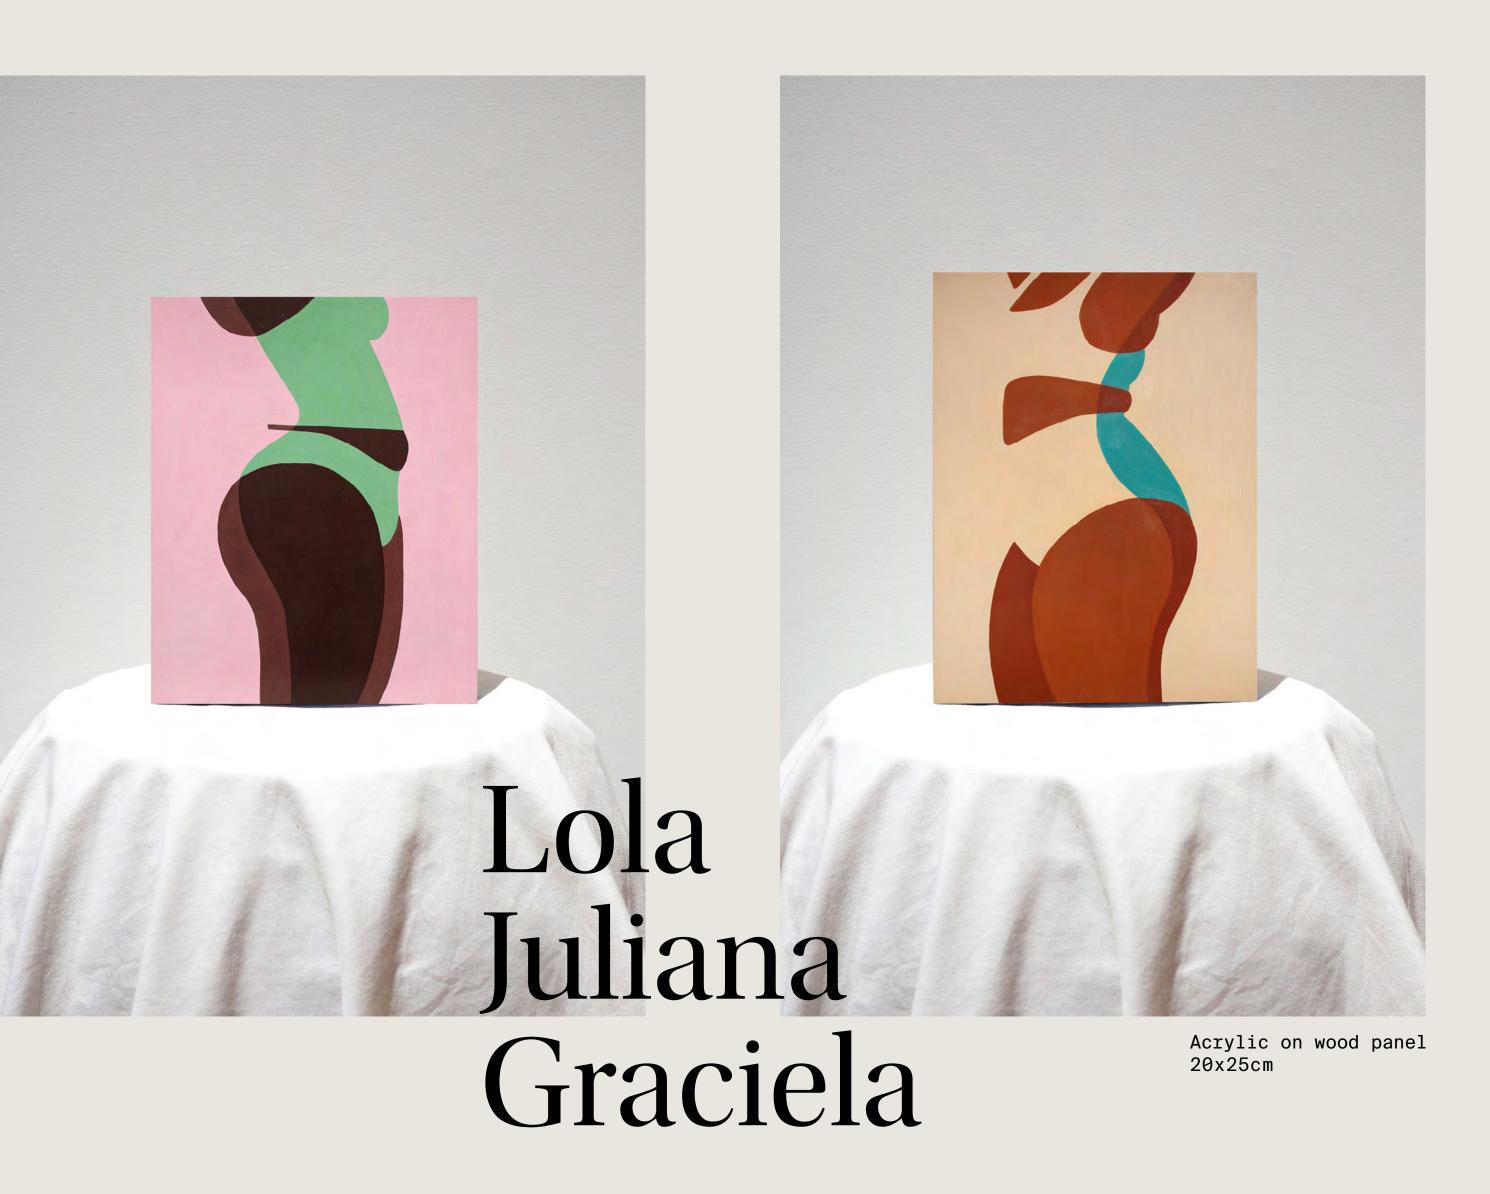

Evelin dedamo

ART PORTFOLIO

Evelin dedano



"I paint ordinary bodies, transforming skin-tones, curves and shapes into abstract forms that give the female figure an untainted arena to display her strength & beauty."

- Evelin Toledano

### SELECTED EXHIBITIONS

2023 - Solo show, In a New Light

2023 - Solo show, Positive Space

**2022** - Group show, Flecha

2022 - Group show, Coge by Open

2020 - Group show, Boreal 2019 - Solo show, Santosha

## 



Evelin dedano







Acrylic on wood 70x50cm



## Stretch





Wood veneer on wood panel 27x35cm



### Aura





## Marina

Acrylic on wood 50x70cm



# CANVAS





Acrylic on canvas 70x70cm



## Lucia





# Carmen

Acrylic on canvas 70x70cm

## SCULPTURES



### Evelin dedano



Wood sculpture 64x70cm Acrylic on wood





## larmen



Wood sculpture 92x126cm Acrylic on wood

# MURALS



### **Jaria**





## WEARABLE





Woven tapestry 138cmx183cm







# rings



## PACKAGING





Wine label designed for the education hub, Suc Suc.



# Suc wine



See more

www.evelintoledano.com
@evelintoledano

hello@evelintoledano.com

# THANKS