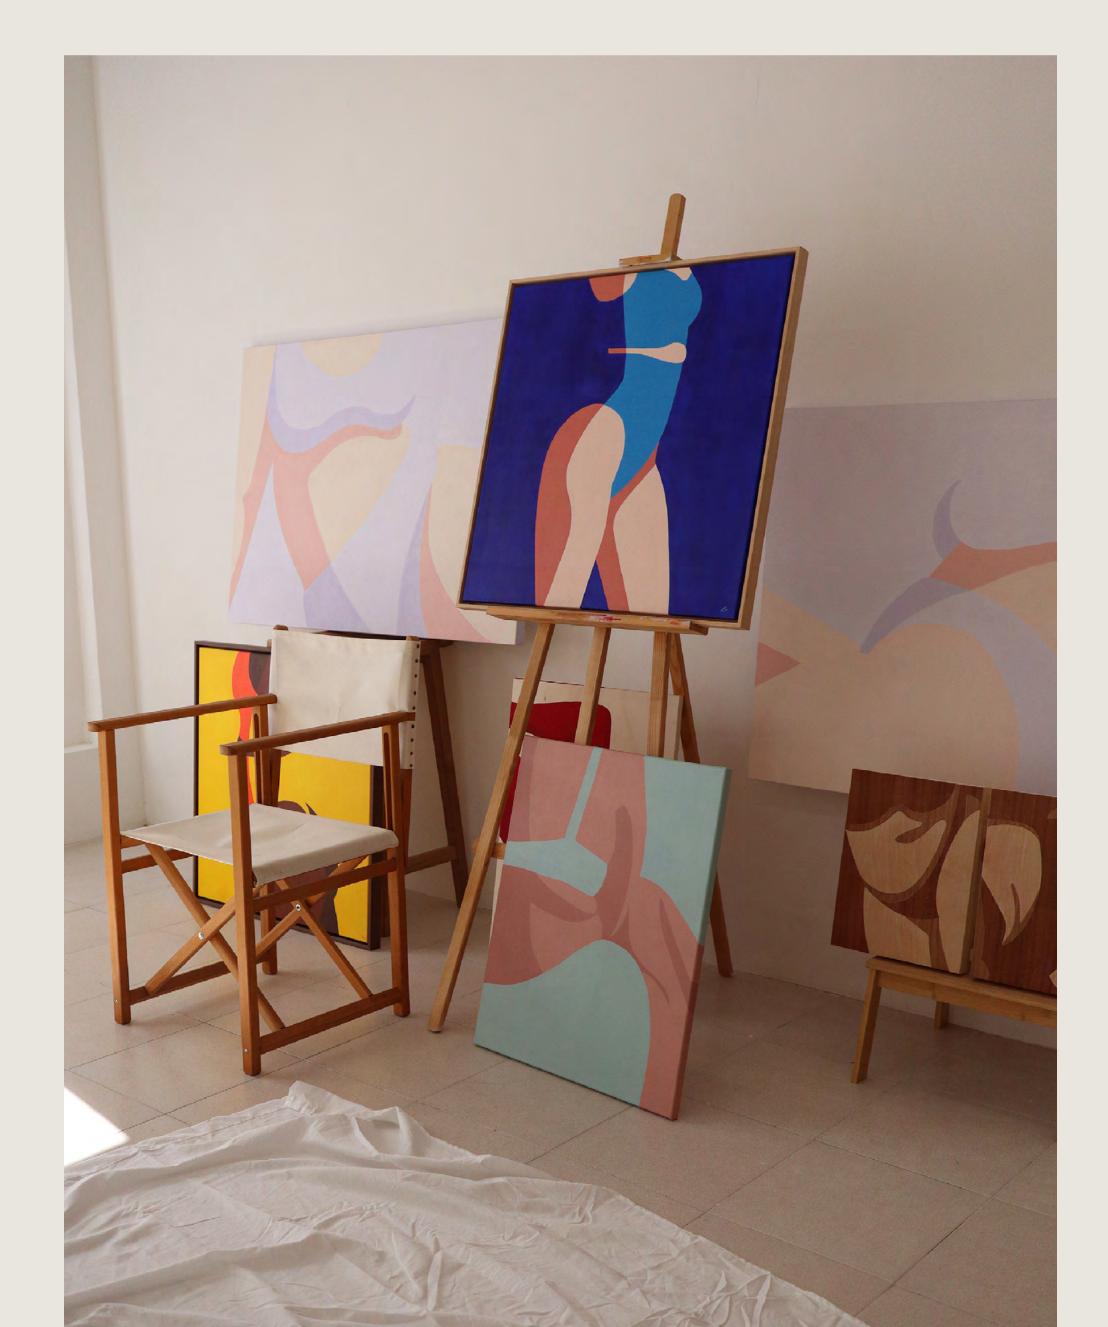

Evelin dedamo

ART PORTFOLIO

Evelin dedano



"I paint ordinary bodies, transforming skin-tones, curves and shapes into abstract forms that give the female figure an untainted arena to display her strength & beauty."

- Evelin Toledano

### SELECTED EXHIBITIONS

2023 - Solo show, In a New Light

2023 - Solo show, Positive Space

**2022** - Group show, Flecha

2022 - Group show, Coge by Open

2020 - Group show, Boreal 2019 - Solo show, Santosha

## 



Evelin dedano







Acrylic on wood 70x50cm



## Stretch





Wood veneer on wood panel 27x35cm



### Aura





## Marina

Acrylic on wood 50x70cm



# CANVAS





Acrylic on canvas 70x70cm



## Lucia





# Carmen

Acrylic on canvas 70x70cm

## SCULPTURES



### Evelin dedano



Wood sculpture 64x70cm Acrylic on wood





## larmen



Wood sculpture 92x126cm Acrylic on wood

# MUR