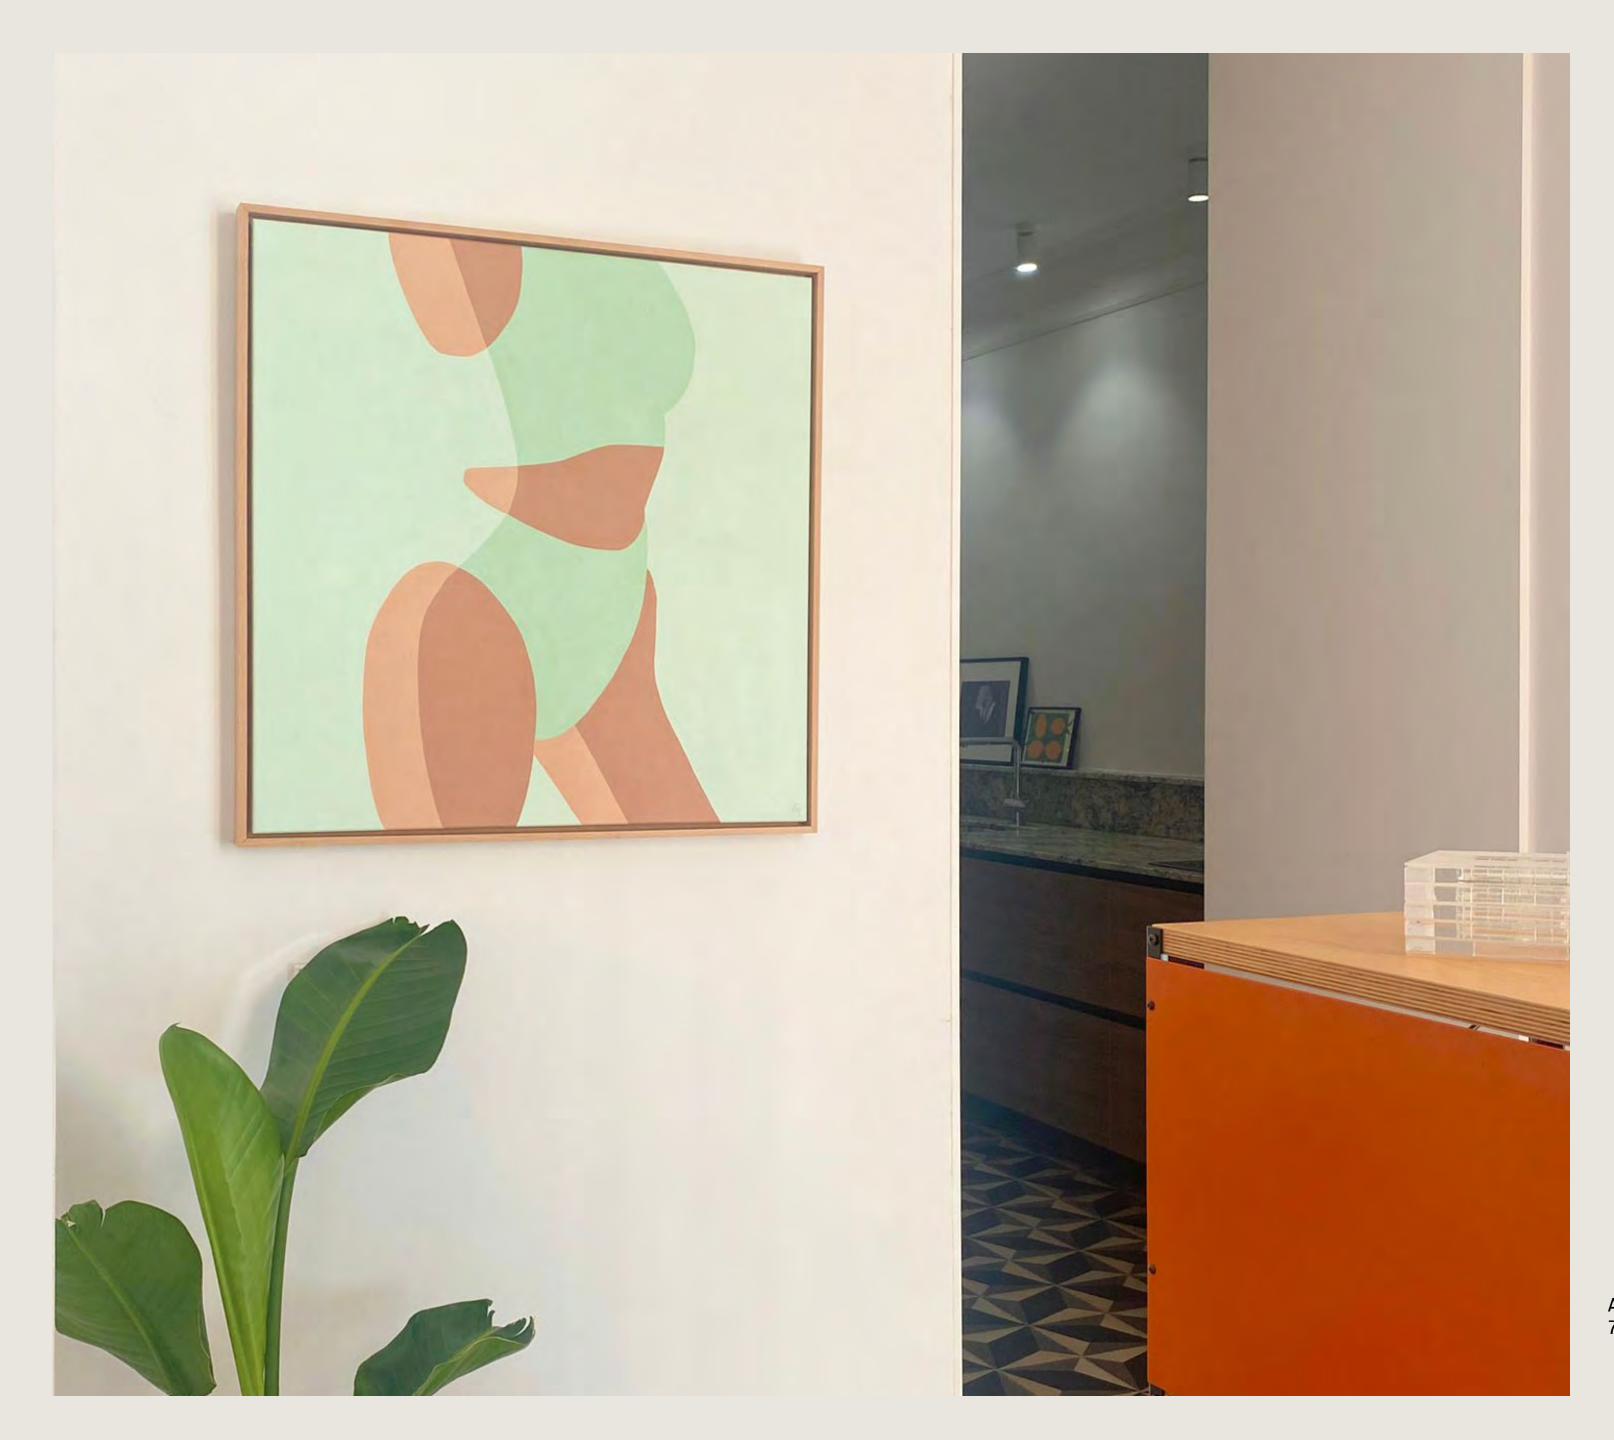

Evelin dedamo

ART PORTFOLIO

Evelin dedano



"I paint ordinary bodies, transforming skin-tones, curves and shapes into abstract forms that give the female figure an untainted arena to display her strength & beauty."

- Evelin Toledano

### SELECTED EXHIBITIONS

2023 - Solo show, In a New Light

2023 - Solo show, Positive Space

**2022** - Group show, Flecha

2022 - Group show, Coge by Open

2020 - Group show, Boreal 2019 - Solo show, Santosha

## 



Evelin dedano







Acrylic on wood 70x50cm



## Stretch





Wood veneer on wood panel 27x35cm



### Aura





## Marina

Acrylic on wood 50x70cm



# CANVAS





Acrylic on canvas 70x70cm



## Lucia





# Carmen

Acrylic on canvas 70x70cm

## SCULPTURES



### Evelin dedano



Wood sculpture 64x70cm Acrylic on wood





## larmen



Wood sculpture 92x126cm Acrylic on wood

# MURALS



### **Jaria**





## WEARABLE





Woven tapestry 138cmx183cm







# rings



## PACKAGING





Wine label designed for the education hub, Suc Suc.



# Suc wine



See more

www.evelintoledano.com
@evelintoledano

hello@evelintoledano.com

# THANKS