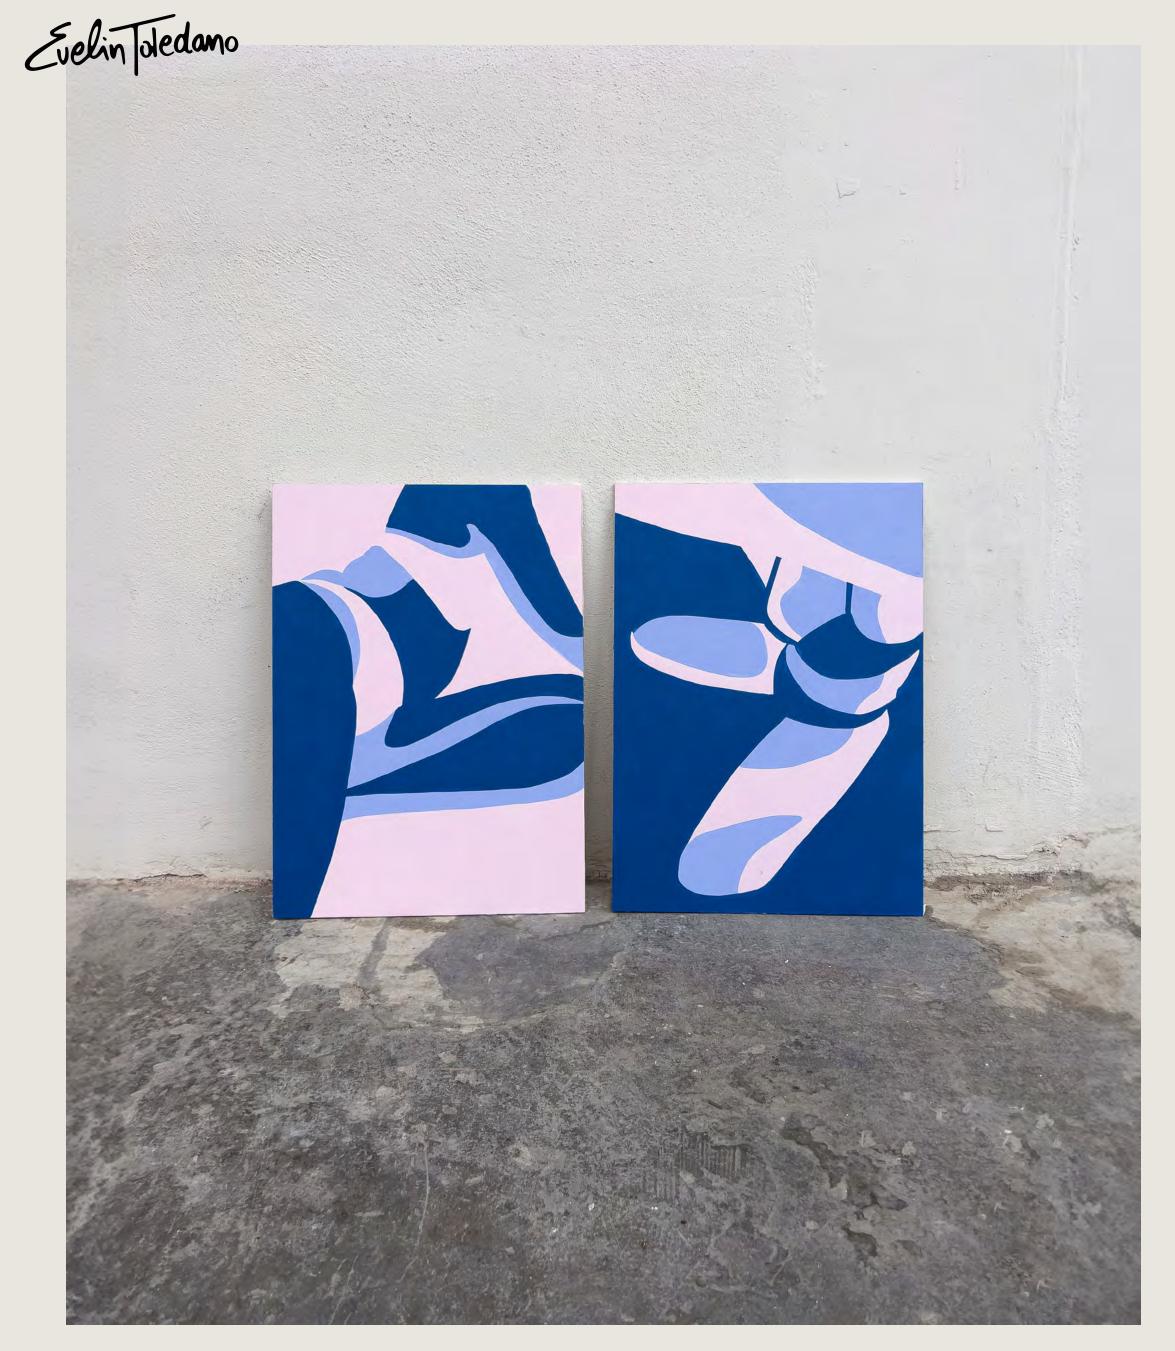

Evelin dedamo

ART PORTFOLIO

Evelin dedano



"I paint ordinary bodies, transforming skin-tones, curves and shapes into abstract forms that give the female figure an untainted arena to display her strength & beauty."

- Evelin Toledano

### SELECTED EXHIBITIONS

2023 - Solo show, In a New Light

2023 - Solo show, Positive Space

**2022** - Group show, Flecha

2022 - Group show, Coge by Open

2020 - Group show, Boreal 2019 - Solo show, Santosha

## 



Evelin dedano







Acrylic on wood 70x50cm



## Stretch





Wood veneer on wood panel 27x35cm



### Aura





## Marina

Acrylic on wood 50x70cm



# CANVAS





Acrylic on canvas 70x70cm



## Lucia





# Carmen

Acrylic on canvas 70x70cm

## SCULPTURES



### Evelin dedano



Wood sculpture 64x70cm Acrylic on wood





## larmen



Wood sculpture 92x126cm Acrylic on wood

# MURALS



### **Jaria**





## WEARABLE





Woven tapestry 138cmx183cm







# rings



## PACKAGING





Wine label designed for the education hub, Suc Suc.



# Suc wine



See more

www.evelintoledano.com
@evelintoledano

hello@evelintoledano.com

# THANKS